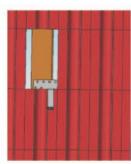

### **Components**

## **Step 1:**

Move the tiles, fix hook on the purlin with tapping screws, as below: