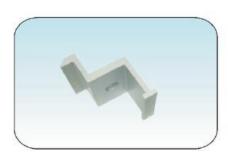

### **Components**

## **Step 1:**

Move the tiles, fix hook on the purlin with tapping screws, as below: