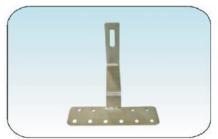

### **Components**

## **Step 1:**

Move the tiles, fix hook on the purlin with tapping screws, as below: