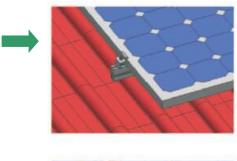

## **Step 2:**

Install rail on the hook with T bolts, as below

**Step 3:** 

Install solar panel with solar clamps and T bolts, as below: