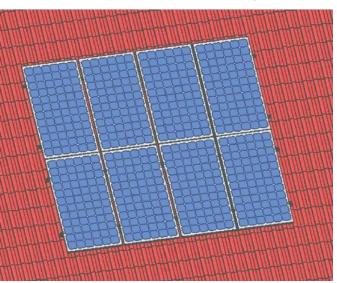

#### SHANDONG GREEN SUN TRADE CO., LTD.

No.2 Baimashannan Road, Shizhong District Jinan Shandong, China 250021 Website: www.sdgreensun.com Email: info@sdgreensun.com

# **Mounting Structure GS910 Type**

#### **Pitch Tile Roof Solar Mounting**



#### **Features**

Place of use: Pitch Tile Roof top

Wind load: max. 55m/s Snow load: max. 1.5kN/m<sup>2</sup>

Solar module: Framed and unframed

Module orientation: Vertical or horizontal

Roof Angle: 0-60°

Surface treatment: Stainless steel, Anodized Aluminum Material: Stainless steel SUS304, Aluminum 6063-T5

Standard: Suit for EU, AU, US standard

Warranty: 10 years on materials

### **Components**















#### SHANDONG GREEN SUN TRADE CO., LTD.

## **Install Procedure**

## **Step 1:**

Move the tiles, fix hook on the purlin with tapping screws, as below:





## **Step 2:**

Install rail on the hook with T bolts, as below



**Step 3:** 

Install solar panel with solar clamps and T bolts, as below:







## **Application**