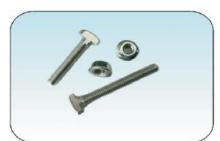

### **Components**

## **Step 2:**

Install rail on the hook with T bolts, as below

**Step 3:** 

Install solar panel with solar clamps and T bolts, as below: