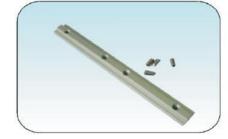

### **Components**

## **Step 2:**

Install rail on the hook with T bolts, as below

**Step 3:** 

Install solar panel with solar clamps and T bolts, as below: