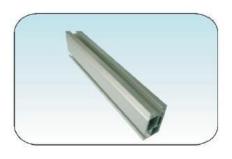

### **Components**

## **Step 2:**

Install rail on the hook with T bolts, as below

**Step 3:** 

Install solar panel with solar clamps and T bolts, as below: