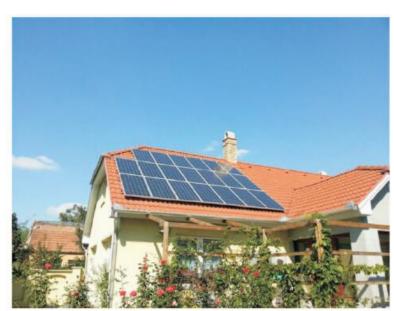

**

#### **Pitch Tile Roof Solar Mounting**



#### **Features**

Place of use: Pitch Tile Roof top

Wind load: max. 55m/s Snow load: max. 1.5kN/m<sup>2</sup>

Solar module: Framed and unframed

Module orientation: Vertical or horizontal

Roof Angle: 0-60°

Surface treatment: Stainless steel, Anodized Aluminum Material: Stainless steel SUS304, Aluminum 6063-T5

Standard: Suit for EU, AU, US standard

Warranty: 10 years on materials

### **Components**















#### SHANDONG GREEN SUN TRADE CO., LTD.

## **Install Procedure**

## **Step 1:**

Move the tiles, fix hook on the purlin with tapping screws, as below:





## **Step 2:**

Install rail on the hook with T bolts, as below



**Step 3:** 

Install solar panel with solar clamps and T bolts, as below:







## **Application**