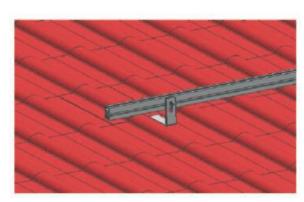

## **Step 2:**

Install rail on the hook with T bolts, as below

**Step 3:** 

Install solar panel with solar clamps and T bolts, as below: