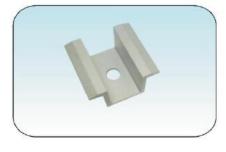

### **Components**

## **Step 1:**

Move the tiles, fix hook on the purlin with tapping screws, as below: