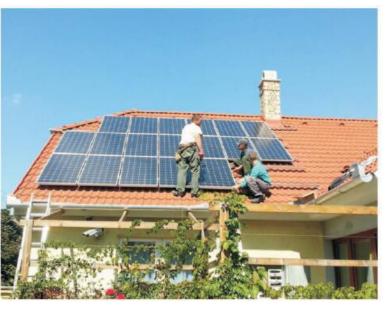

pe**

#### **Pitch Tile Roof Solar Mounting**



#### **Features**

Place of use: Pitch Tile Roof top

Wind load: max. 55m/s Snow load: max. 1.5kN/m<sup>2</sup>

Solar module: Framed and unframed

Module orientation: Vertical or horizontal

Roof Angle: 0-60°

Surface treatment: Stainless steel, Anodized Aluminum Material: Stainless steel SUS304, Aluminum 6063-T5

Standard: Suit for EU, AU, US standard

Warranty: 10 years on materials

### **Components**















#### SHANDONG GREEN SUN TRADE CO., LTD.

## **Install Procedure**

## **Step 1:**

Move the tiles, fix hook on the purlin with tapping screws, as below:





## **Step 2:**

Install rail on the hook with T bolts, as below



**Step 3:** 

Install solar panel with solar clamps and T bolts, as below:







## **Application**