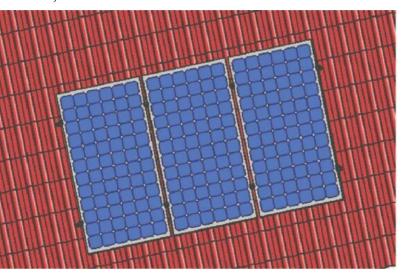

ounting Structure GS910 Type**

#### **Pitch Tile Roof Solar Mounting**



#### **Features**

Place of use: Pitch Tile Roof top

Wind load: max. 55m/s Snow load: max. 1.5kN/m<sup>2</sup>

Solar module: Framed and unframed

Module orientation: Vertical or horizontal

Roof Angle: 0-60°

Surface treatment: Stainless steel, Anodized Aluminum Material: Stainless steel SUS304, Aluminum 6063-T5

Standard: Suit for EU, AU, US standard

Warranty: 10 years on materials

### **Components**















#### SHANDONG GREEN SUN TRADE CO., LTD.

## **Install Procedure**

## **Step 1:**

Move the tiles, fix hook on the purlin with tapping screws, as below:





## **Step 2:**

Install rail on the hook with T bolts, as below



**Step 3:** 

Install solar panel with solar clamps and T bolts, as below:







## **Application**